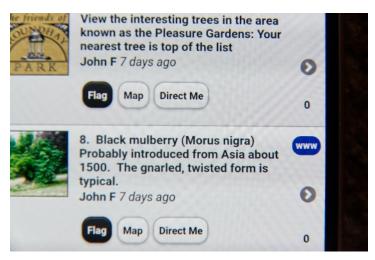

A list of the trees in the trail will appear with the nearest at the top.

The following options are available when tapped

The tree picture. A full screen image

Map A map of the area showing the location of all the trees in the trail.

*Direct me*. A directional arrow and distance appear. Follow the arrow to locate the tree. NOTE the location is only accurate to within 3 to 5m but from that distance, using the picture you should be able to locate the tree.

www. Links to the Wikipedia entry for this tree